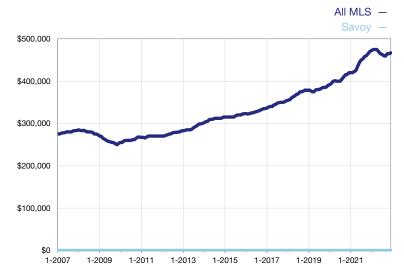

## **Median Sales Price – Condominium Properties**

Rolling 12-Month Calculation