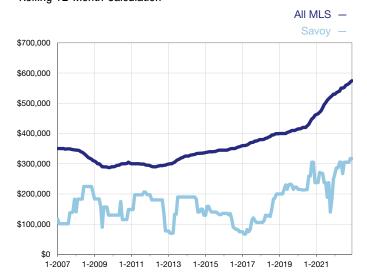

## **Median Sales Price – Single-Family Properties**

Rolling 12-Month Calculation