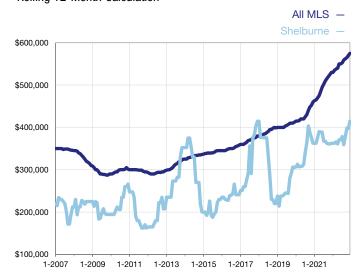

## **Median Sales Price - Single-Family Properties**

Rolling 12-Month Calculation

## **Shelburne**

| Single-Family Properties                 | December  |      |          | Year to Date |           |         |
|------------------------------------------|-----------|------|----------|--------------|-----------|---------|
| Key Metrics                              | 2021      | 2022 | +/-      | 2021         | 2022      | +/-     |
| Pending Sales                            | 0         | 3    |          | 19           | 7         | - 63.2% |
| Closed Sales                             | 5         | 0    | - 100.0% | 20           | 4         | - 80.0% |
| Median Sales Price*                      | \$355,000 | \$0  | - 100.0% | \$362,500    | \$414,750 | + 14.4% |
| Inventory of Homes for Sale              | 2         | 1    | - 50.0%  |              |           |         |
| Months Supply of Inventory               | 1.1       | 0.7  | - 36.4%  |              |           |         |
| Cumulative Days on Market Until Sale     | 32        | 0    | - 100.0% | 34           | 45        | + 32.4% |
| Percent of Original List Price Received* | 103.2%    | 0.0% | - 100.0% | 101.1%       | 100.7%    | - 0.4%  |
| New Listings                             | 0         | 1    |          | 20           | 7         | - 65.0% |