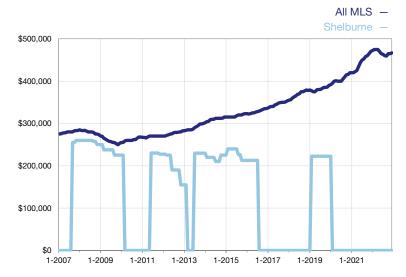

## **Median Sales Price - Condominium Properties**

Rolling 12-Month Calculation

<sup>\*</sup> Does not account for seller concessions. | Activity for one month can sometimes look extreme due to small sample size.

| Condominium Properties                   | December |      |     | Year to Date |           |     |
|------------------------------------------|----------|------|-----|--------------|-----------|-----|
| Key Metrics                              | 2021     | 2022 | +/- | 2021         | 2022      | +/- |
| Pending Sales                            | 0        | 0    |     | 0            | 2         |     |
| Closed Sales                             | 0        | 0    |     | 0            | 2         |     |
| Median Sales Price*                      | \$0      | \$0  |     | \$0          | \$520,000 |     |
| Inventory of Homes for Sale              | 0        | 1    |     |              |           |     |
| Months Supply of Inventory               | 0.0      | 0.5  |     |              |           |     |
| Cumulative Days on Market Until Sale     | 0        | 0    |     | 0            | 37        |     |
| Percent of Original List Price Received* | 0.0%     | 0.0% |     | 0.0%         | 100.0%    |     |
| New Listings                             | 0        | 0    |     | 0            | 6         |     |