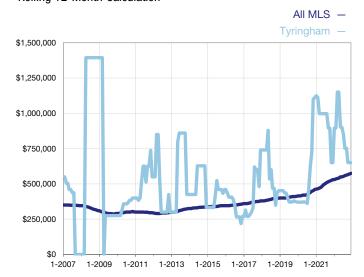

## **Median Sales Price - Single-Family Properties**

Rolling 12-Month Calculation