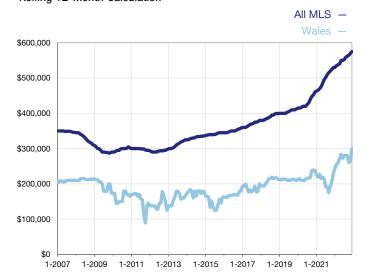

## **Median Sales Price - Single-Family Properties**

Rolling 12-Month Calculation

## **Wales**

| Single-Family Properties                 | December  |           |          | Year to Date |           |         |
|------------------------------------------|-----------|-----------|----------|--------------|-----------|---------|
| Key Metrics                              | 2021      | 2022      | +/-      | 2021         | 2022      | +/-     |
| Pending Sales                            | 1         | 0         | - 100.0% | 22           | 25        | + 13.6% |
| Closed Sales                             | 5         | 3         | - 40.0%  | 23           | 29        | + 26.1% |
| Median Sales Price*                      | \$255,000 | \$350,000 | + 37.3%  | \$230,000    | \$300,000 | + 30.4% |
| Inventory of Homes for Sale              | 7         | 6         | - 14.3%  |              |           |         |
| Months Supply of Inventory               | 3.2       | 2.2       | - 31.3%  |              |           |         |
| Cumulative Days on Market Until Sale     | 30        | 98        | + 226.7% | 49           | 48        | - 2.0%  |
| Percent of Original List Price Received* | 102.7%    | 92.8%     | - 9.6%   | 96.8%        | 97.7%     | + 0.9%  |
| New Listings                             | 3         | 4         | + 33.3%  | 30           | 30        | 0.0%    |