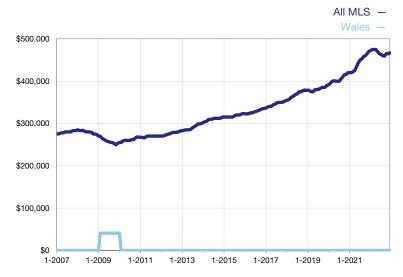

## **Median Sales Price – Condominium Properties**

Rolling 12-Month Calculation

<sup>\*</sup> Does not account for seller concessions. | Activity for one month can sometimes look extreme due to small sample size.

| Condominium Properties                   | December |      |     | Year to Date |      |     |
|------------------------------------------|----------|------|-----|--------------|------|-----|
| Key Metrics                              | 2021     | 2022 | +/- | 2021         | 2022 | +/- |
| Pending Sales                            | 0        | 0    |     | 0            | 0    |     |
| Closed Sales                             | 0        | 0    |     | 0            | 0    |     |
| Median Sales Price*                      | \$0      | \$0  |     | \$0          | \$0  |     |
| Inventory of Homes for Sale              | 0        | 0    |     |              |      |     |
| Months Supply of Inventory               | 0.0      | 0.0  |     |              |      |     |
| Cumulative Days on Market Until Sale     | 0        | 0    |     | 0            | 0    |     |
| Percent of Original List Price Received* | 0.0%     | 0.0% |     | 0.0%         | 0.0% |     |
| New Listings                             | 0        | 0    |     | 0            | 1    |     |

<sup>\*</sup> Does not account for seller concessions. | Activity for one month can sometimes look extreme due to small sample size.