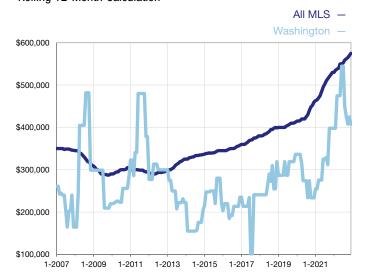

## **Median Sales Price - Single-Family Properties**

Rolling 12-Month Calculation