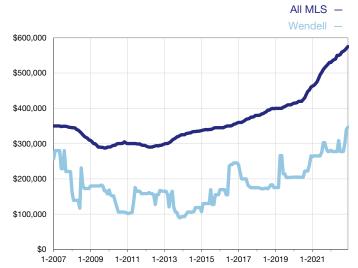

## **Median Sales Price - Single-Family Properties**

Rolling 12-Month Calculation