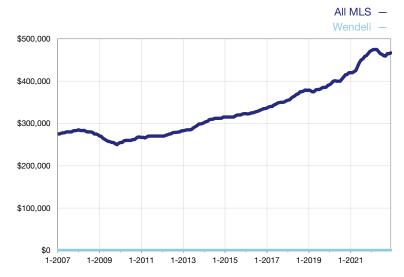

## **Median Sales Price – Condominium Properties**

Rolling 12-Month Calculation