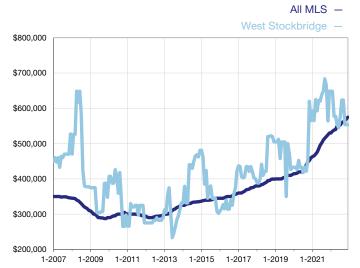

## **Median Sales Price - Single-Family Properties**

Rolling 12-Month Calculation