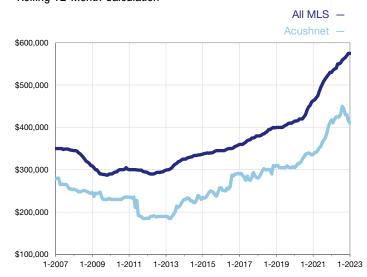

## **Median Sales Price - Single-Family Properties**

Rolling 12-Month Calculation