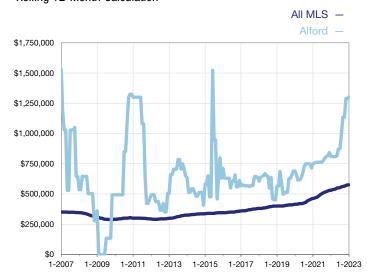

## **Median Sales Price - Single-Family Properties**

Rolling 12-Month Calculation