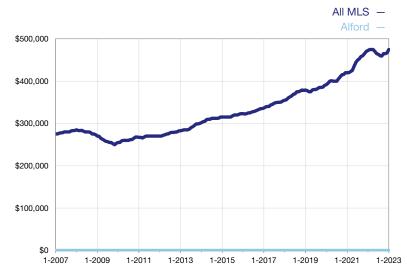

## **Median Sales Price – Condominium Properties**

Rolling 12-Month Calculation