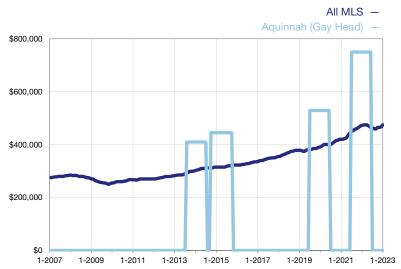

## **Median Sales Price - Condominium Properties**

Rolling 12-Month Calculation