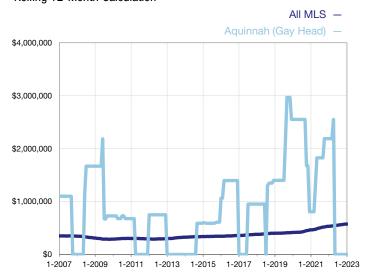

## **Median Sales Price - Single-Family Properties**

Rolling 12-Month Calculation