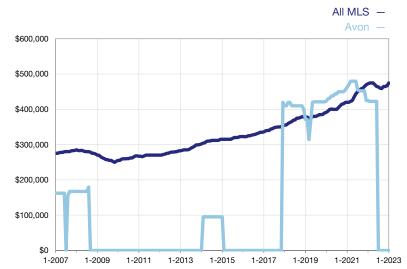

## **Median Sales Price – Condominium Properties**

Rolling 12-Month Calculation