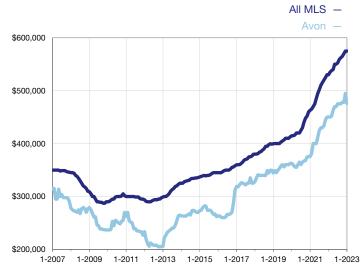

## **Median Sales Price - Single-Family Properties**

Rolling 12-Month Calculation