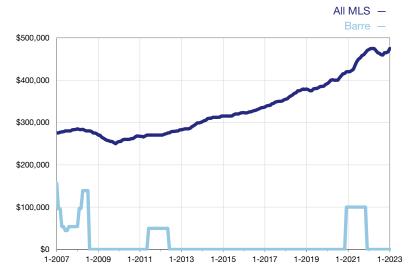

## **Median Sales Price – Condominium Properties**

Rolling 12-Month Calculation