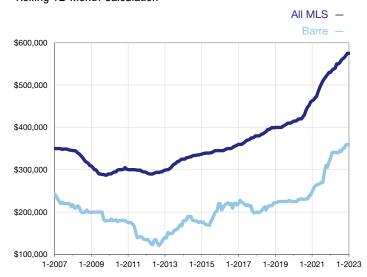

## **Median Sales Price - Single-Family Properties**

Rolling 12-Month Calculation