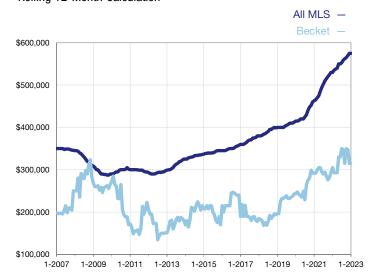

## **Median Sales Price - Single-Family Properties**

Rolling 12-Month Calculation