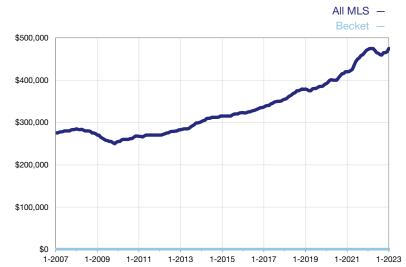

## **Median Sales Price – Condominium Properties**

Rolling 12-Month Calculation