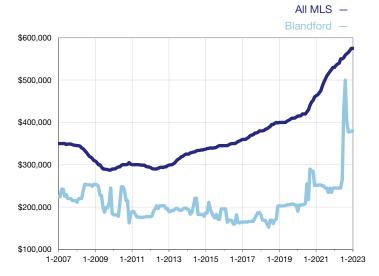

| 0    | 0       |     | 0    | 0            |     |  |
| Median Sales Price*                      | \$0  | \$0     |     | \$0  | \$0          |     |  |
| Inventory of Homes for Sale              | 0    | 0       |     |      |              |     |  |
| Months Supply of Inventory               | 0.0  | 0.0     |     |      |              |     |  |
| Cumulative Days on Market Until Sale     | 0    | 0       |     | 0    | 0            |     |  |
| Percent of Original List Price Received* | 0.0% | 0.0%    |     | 0.0% | 0.0%         |     |  |
| New Listings                             | 0    | 0       |     | 0    | 0            |     |  |

\* Does not account for seller concessions. | Activity for one month can sometimes look extreme due to small sample size.



## Median Sales Price - Single-Family Properties Rolling 12-Month Calculation

## Median Sales Price - Condominium Properties



Rolling 12-Month Calculation