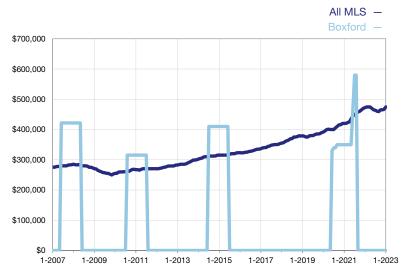

## **Median Sales Price - Condominium Properties**

Rolling 12-Month Calculation