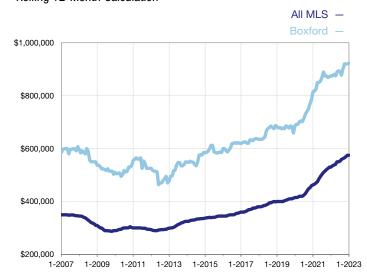

## **Median Sales Price - Single-Family Properties**

Rolling 12-Month Calculation