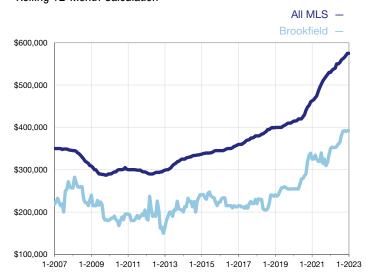

## **Median Sales Price - Single-Family Properties**

Rolling 12-Month Calculation