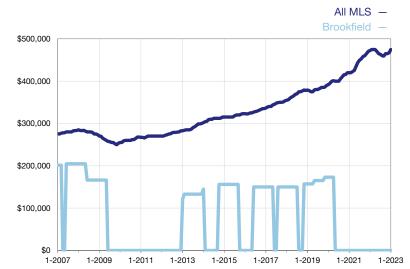

## **Median Sales Price - Condominium Properties**

Rolling 12-Month Calculation