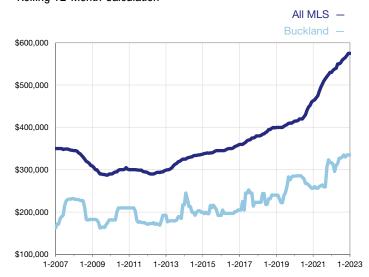

## **Median Sales Price - Single-Family Properties**

Rolling 12-Month Calculation