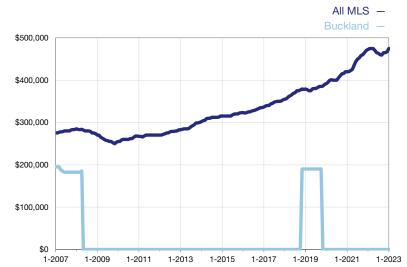

## **Median Sales Price – Condominium Properties**

Rolling 12-Month Calculation