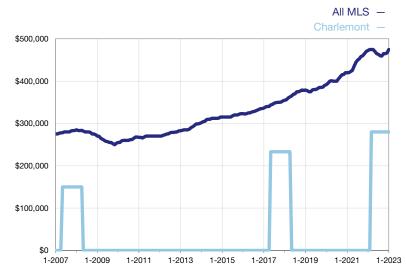

## **Median Sales Price - Condominium Properties**

Rolling 12-Month Calculation