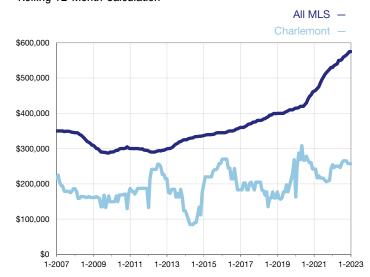

## **Median Sales Price - Single-Family Properties**

Rolling 12-Month Calculation