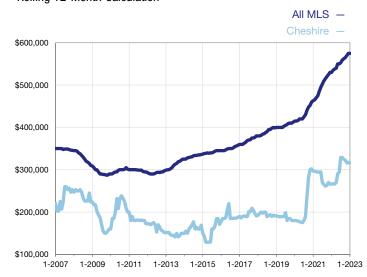

## **Median Sales Price - Single-Family Properties**

Rolling 12-Month Calculation