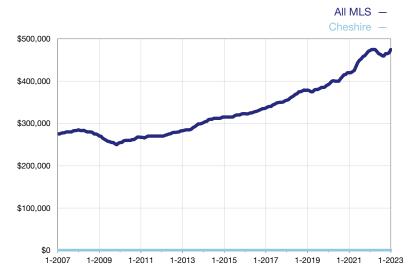

## **Median Sales Price – Condominium Properties**

Rolling 12-Month Calculation