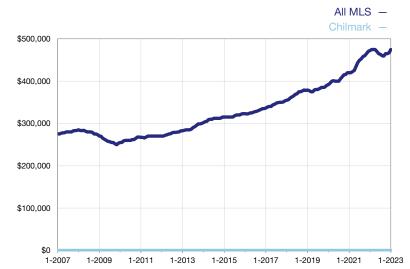

## **Median Sales Price – Condominium Properties**

Rolling 12-Month Calculation