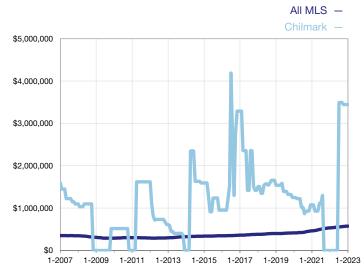

## **Median Sales Price - Single-Family Properties**

Rolling 12-Month Calculation