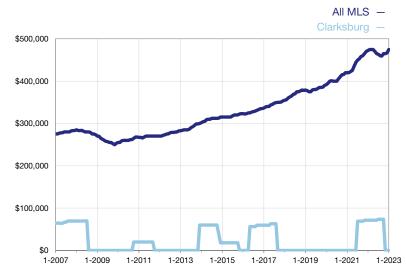

## **Median Sales Price - Condominium Properties**

Rolling 12-Month Calculation