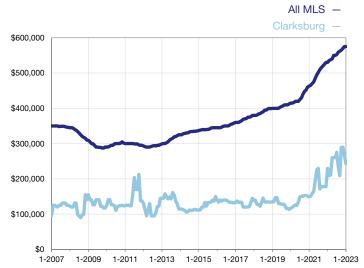

## **Median Sales Price - Single-Family Properties**

Rolling 12-Month Calculation