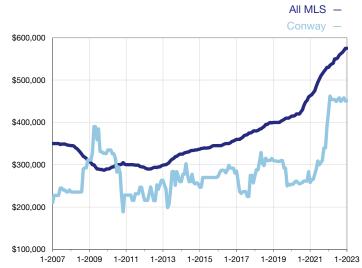

## **Median Sales Price - Single-Family Properties**

Rolling 12-Month Calculation