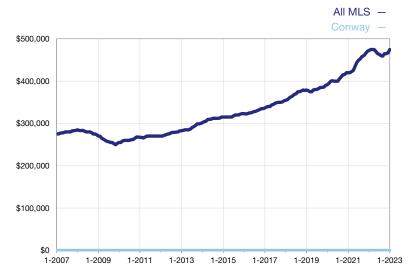

## **Median Sales Price – Condominium Properties**

Rolling 12-Month Calculation