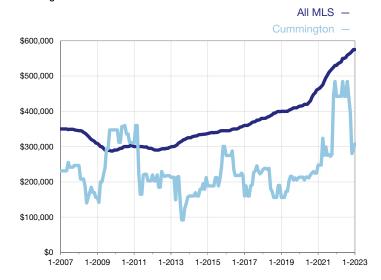

\* Does not account for seller concessions. | Activity for one month can sometimes look extreme due to small sample size.

Median Sales Price – Single-Family Properties Rolling 12-Month Calculation