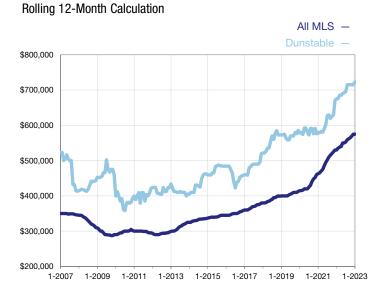

\* Does not account for seller concessions. | Activity for one month can sometimes look extreme due to small sample size.

Median Sales Price – Single-Family Properties

## Median Sales Price – Condominium Properties

Rolling 12-Month Calculation