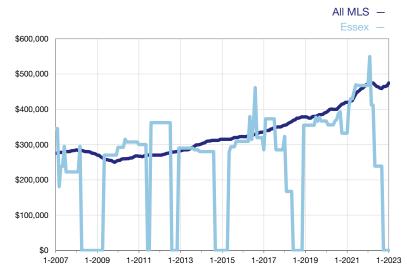

## **Median Sales Price - Condominium Properties**

Rolling 12-Month Calculation