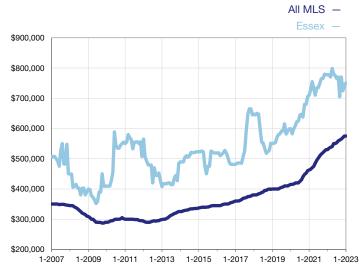

## **Median Sales Price - Single-Family Properties**

Rolling 12-Month Calculation