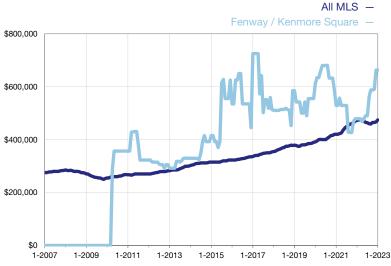

\* Does not account for seller concessions. | Activity for one month can sometimes look extreme due to small sample size.

Median Sales Price – Single-Family Properties

Median Sales Price – Condominium Properties Rolling 12-Month Calculation