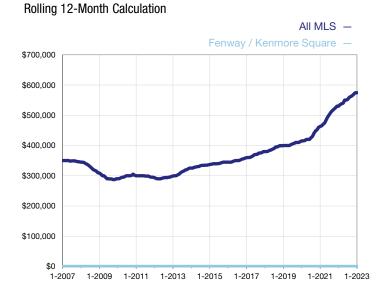

\* Does not account for seller concessions. | Activity for one month can sometimes look extreme due to small sample size.

Median Sales Price – Single-Family Properties

Median Sales Price – Condominium Properties Rolling 12-Month Calculation