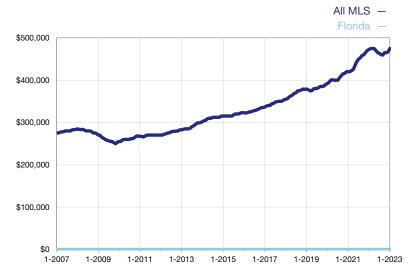

## **Median Sales Price – Condominium Properties**

Rolling 12-Month Calculation