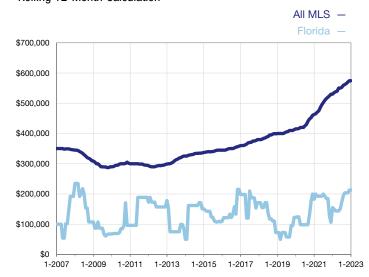

## **Median Sales Price - Single-Family Properties**

Rolling 12-Month Calculation