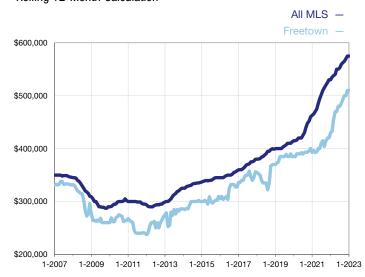

## **Median Sales Price - Single-Family Properties**

Rolling 12-Month Calculation