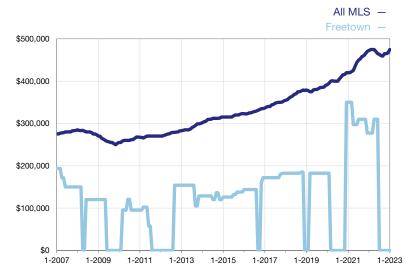

## **Median Sales Price - Condominium Properties**

Rolling 12-Month Calculation