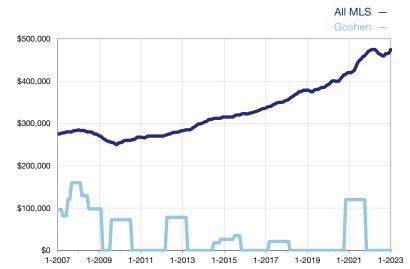

## **Median Sales Price – Condominium Properties**

Rolling 12-Month Calculation