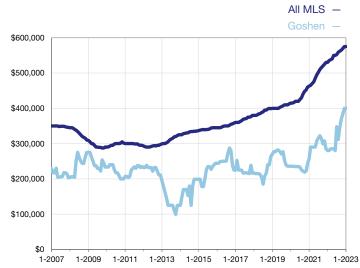

## **Median Sales Price - Single-Family Properties**

Rolling 12-Month Calculation