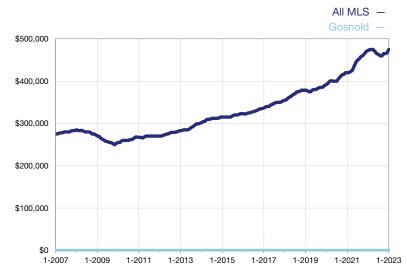

## **Median Sales Price – Condominium Properties**

Rolling 12-Month Calculation