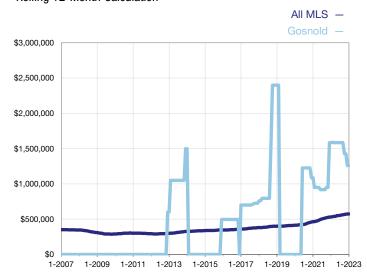

## **Median Sales Price - Single-Family Properties**

Rolling 12-Month Calculation