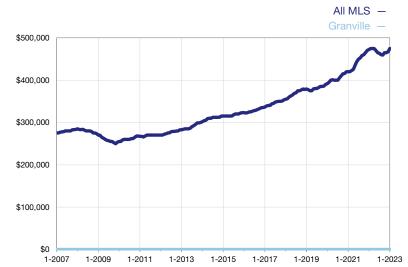

## **Median Sales Price – Condominium Properties**

Rolling 12-Month Calculation