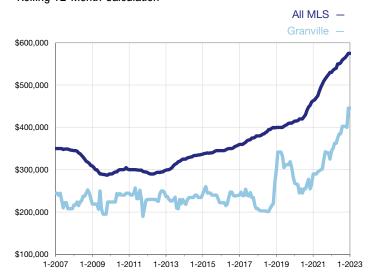

## **Median Sales Price - Single-Family Properties**

Rolling 12-Month Calculation