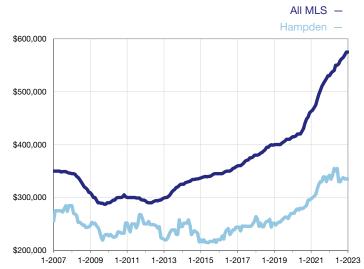

## **Median Sales Price - Single-Family Properties**

Rolling 12-Month Calculation