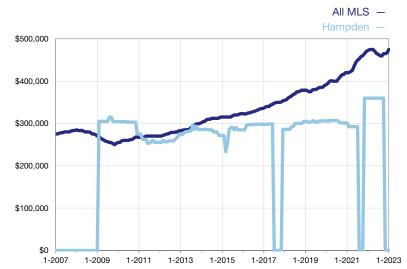

## **Median Sales Price - Condominium Properties**

Rolling 12-Month Calculation