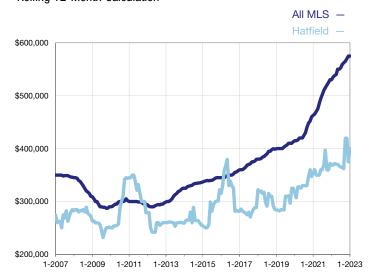

## **Median Sales Price - Single-Family Properties**

Rolling 12-Month Calculation