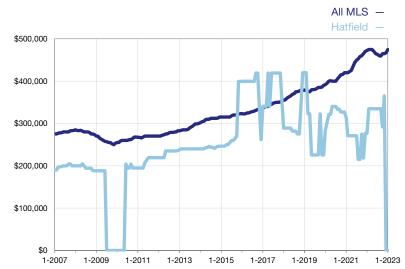

## **Median Sales Price – Condominium Properties**

Rolling 12-Month Calculation