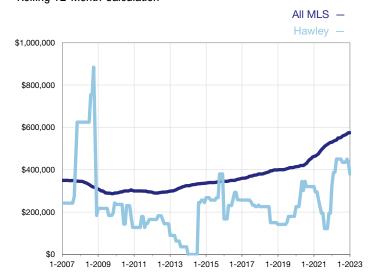

## **Median Sales Price - Single-Family Properties**

Rolling 12-Month Calculation