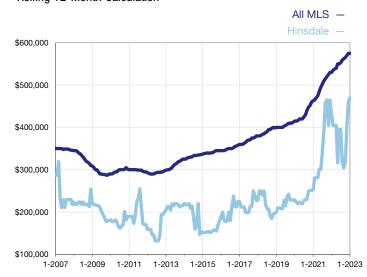

## **Median Sales Price - Single-Family Properties**

Rolling 12-Month Calculation