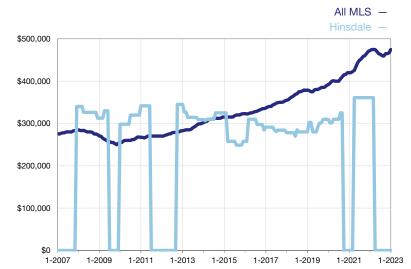

## **Median Sales Price - Condominium Properties**

Rolling 12-Month Calculation