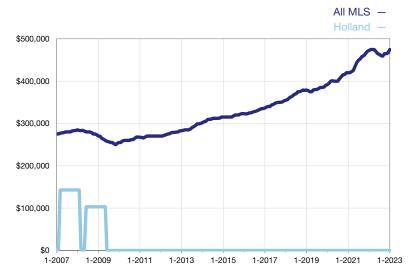

## **Median Sales Price – Condominium Properties**

Rolling 12-Month Calculation