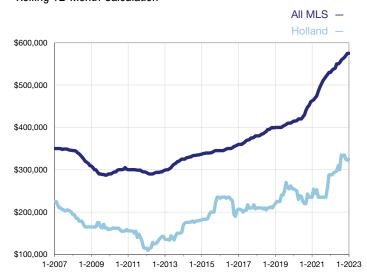

## **Median Sales Price - Single-Family Properties**

Rolling 12-Month Calculation