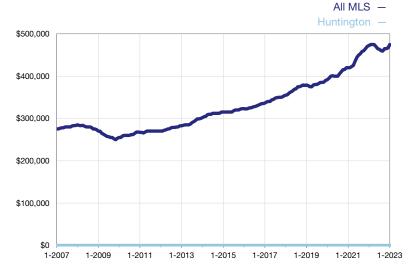

## **Median Sales Price - Condominium Properties**

Rolling 12-Month Calculation