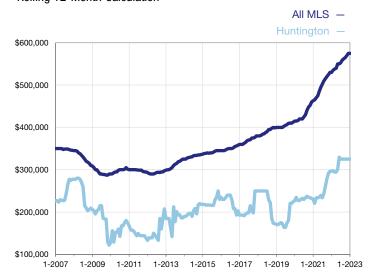

## **Median Sales Price – Single-Family Properties**

Rolling 12-Month Calculation