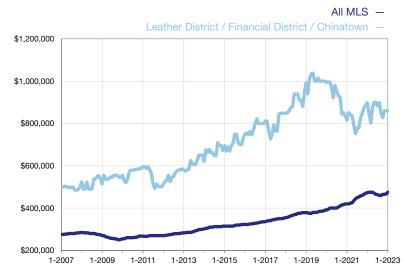

## **Median Sales Price - Condominium Properties**

Rolling 12-Month Calculation