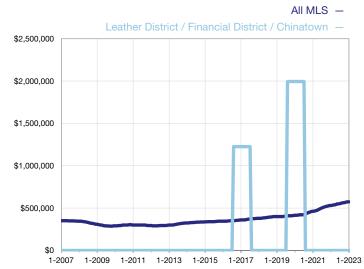

## **Median Sales Price - Single-Family Properties**

Rolling 12-Month Calculation