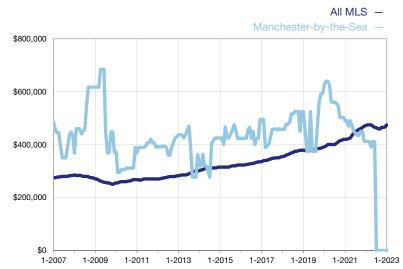

## **Median Sales Price - Condominium Properties**

Rolling 12-Month Calculation