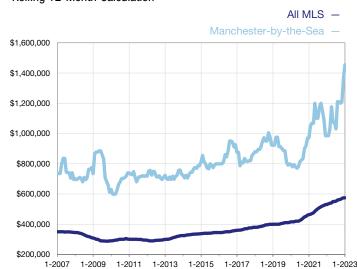

## **Median Sales Price - Single-Family Properties**

Rolling 12-Month Calculation