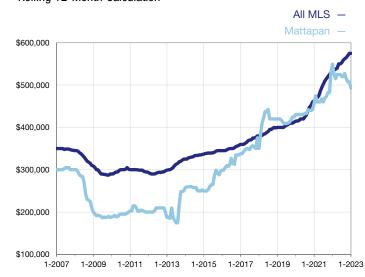

## **Median Sales Price - Single-Family Properties**

Rolling 12-Month Calculation