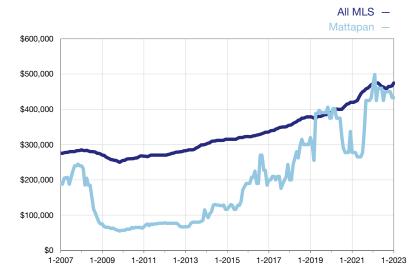

## **Median Sales Price - Condominium Properties**

Rolling 12-Month Calculation