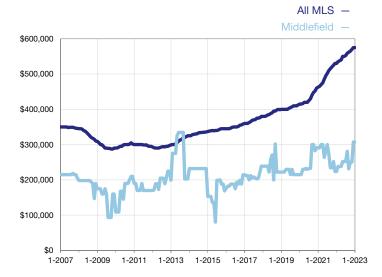

## Median Sales Price – Single-Family Properties Rolling 12-Month Calculation

Median Sales Price – Condominium Properties Rolling 12-Month Calculation