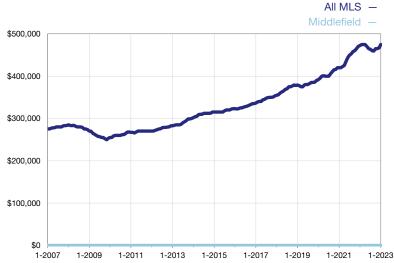

## Median Sales Price – Single-Family Properties Rolling 12-Month Calculation

Median Sales Price – Condominium Properties Rolling 12-Month Calculation