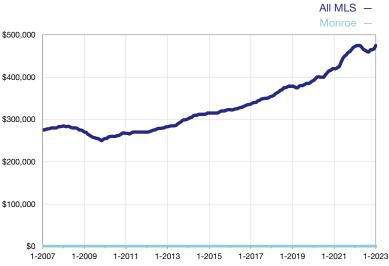

$0          |     |  |
| Inventory of Homes for Sale              | 0    | 0       |     |      |              |     |  |
| Months Supply of Inventory               | 0.0  | 0.0     |     |      |              |     |  |
| Cumulative Days on Market Until Sale     | 0    | 0       |     | 0    | 0            |     |  |
| Percent of Original List Price Received* | 0.0% | 0.0%    |     | 0.0% | 0.0%         |     |  |
| New Listings                             | 0    | 0       |     | 0    | 0            |     |  |

\* Does not account for seller concessions. | Activity for one month can sometimes look extreme due to small sample size.



## Median Sales Price - Single-Family Properties Rolling 12-Month Calculation

## Median Sales Price - Condominium Properties Rolling 12-Month Calculation