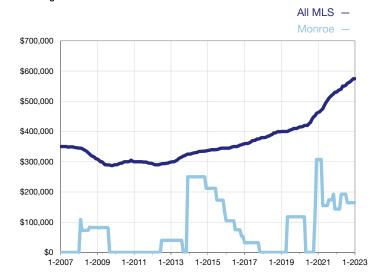

| 0    | 0       |     | 0    | 0            |     |  |
| Median Sales Price*                      | \$0  | \$0     |     | \$0  | \$0          |     |  |
| Inventory of Homes for Sale              | 0    | 0       |     |      |              |     |  |
| Months Supply of Inventory               | 0.0  | 0.0     |     |      |              |     |  |
| Cumulative Days on Market Until Sale     | 0    | 0       |     | 0    | 0            |     |  |
| Percent of Original List Price Received* | 0.0% | 0.0%    |     | 0.0% | 0.0%         |     |  |
| New Listings                             | 0    | 0       |     | 0    | 0            |     |  |

\* Does not account for seller concessions. | Activity for one month can sometimes look extreme due to small sample size.



## Median Sales Price - Single-Family Properties Rolling 12-Month Calculation

## Median Sales Price - Condominium Properties Rolling 12-Month Calculation