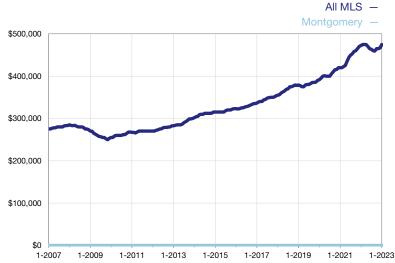

\$0          |     |  |
| Inventory of Homes for Sale              | 0    | 0       |     |      |              |     |  |
| Months Supply of Inventory               | 0.0  | 0.0     |     |      |              |     |  |
| Cumulative Days on Market Until Sale     | 0    | 0       |     | 0    | 0            |     |  |
| Percent of Original List Price Received* | 0.0% | 0.0%    |     | 0.0% | 0.0%         |     |  |
| New Listings                             | 0    | 0       |     | 0    | 0            |     |  |

\* Does not account for seller concessions. | Activity for one month can sometimes look extreme due to small sample size.



Median Sales Price – Single-Family Properties Rolling 12-Month Calculation

## Median Sales Price – Condominium Properties

Rolling 12-Month Calculation