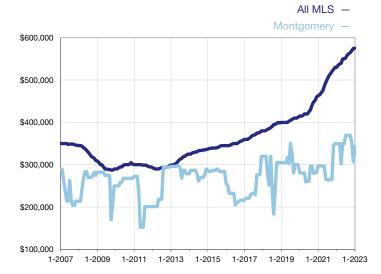

\* Does not account for seller concessions. | Activity for one month can sometimes look extreme due to small sample size.

Median Sales Price – Single-Family Properties Rolling 12-Month Calculation