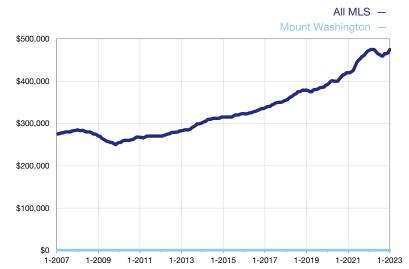

## **Median Sales Price - Condominium Properties**

Rolling 12-Month Calculation