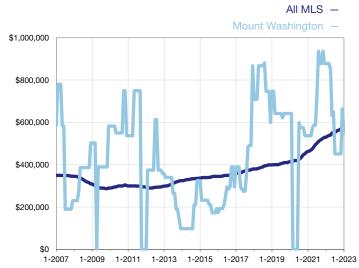

## **Median Sales Price - Single-Family Properties**

Rolling 12-Month Calculation