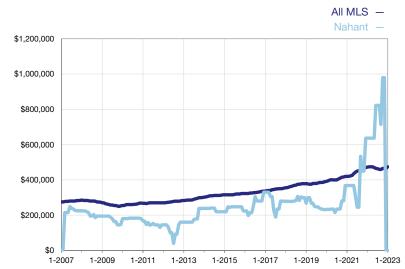

## **Median Sales Price – Condominium Properties**

Rolling 12-Month Calculation