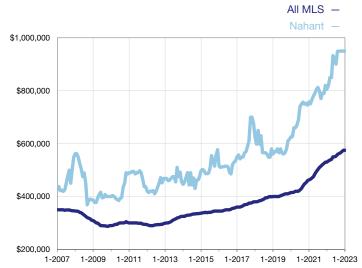

## **Median Sales Price - Single-Family Properties**

Rolling 12-Month Calculation