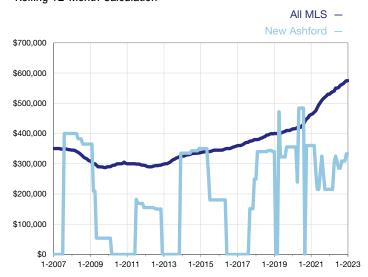

|     |
| Median Sales Price*                      | \$0     | \$0  |     | \$0          | \$0  |     |
| Inventory of Homes for Sale              | 0       | 0    |     |              |      |     |
| Months Supply of Inventory               | 0.0     | 0.0  |     |              |      |     |
| Cumulative Days on Market Until Sale     | 0       | 0    |     | 0            | 0    |     |
| Percent of Original List Price Received* | 0.0%    | 0.0% |     | 0.0%         | 0.0% |     |
| New Listings                             | 0       | 0    |     | 0            | 0    |     |

<sup>\*</sup> Does not account for seller concessions. | Activity for one month can sometimes look extreme due to small sample size.

## Median Sales Price – Single-Family Properties

Rolling 12-Month Calculation



## **Median Sales Price - Condominium Properties**

Rolling 12-Month Calculation