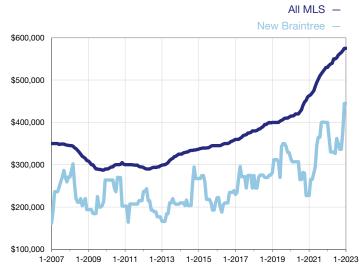

## **Median Sales Price - Single-Family Properties**

Rolling 12-Month Calculation