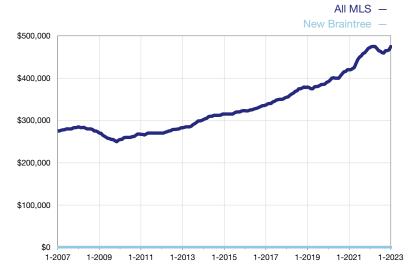

## **Median Sales Price - Condominium Properties**

Rolling 12-Month Calculation