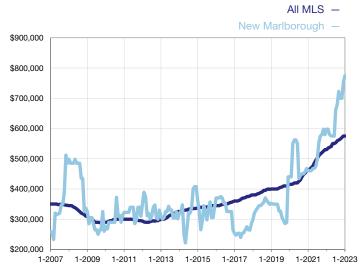

## **Median Sales Price - Single-Family Properties**

Rolling 12-Month Calculation