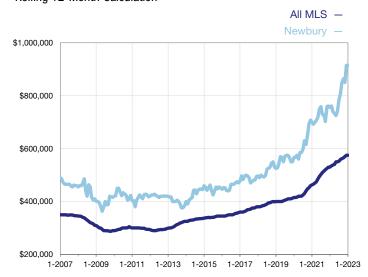

## **Median Sales Price - Single-Family Properties**

Rolling 12-Month Calculation