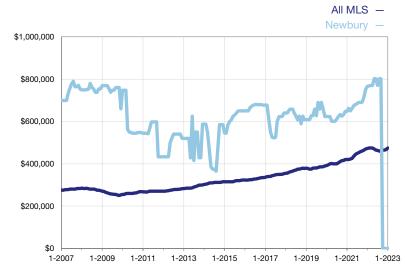

## **Median Sales Price - Condominium Properties**

Rolling 12-Month Calculation