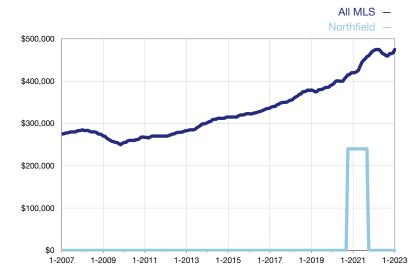

## **Median Sales Price – Condominium Properties**

Rolling 12-Month Calculation