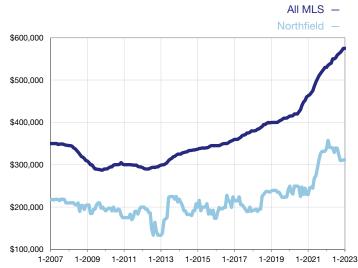

## **Median Sales Price - Single-Family Properties**

Rolling 12-Month Calculation